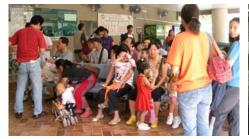

A massive and most efficient operation by staff of radiology department performing ultrasound scanning for 400-500 cases per day during the first 2 weekends

Blood taking

a painful experience

for the young children