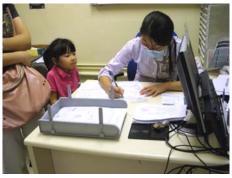

A massive and most efficient operation by staff of radiology department performing ultrasound scanning for 400-500 cases per day during the first 2 weekends

Blood taking

a painful experience

for the young children

was minmised by very

skillful staff