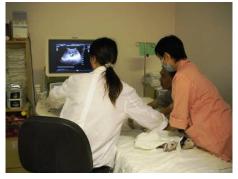

A massive and most efficient operation by staff of radiology department performing ultrasound scanning for 400-500 cases per day during the first 2 weekends

Blood taking

a painful experience

for the young children

was minmised by very

skillful staff