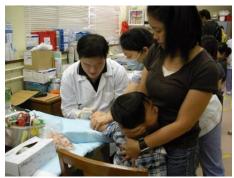

A massive and most efficient operation by staff of radiology department performing ultrasound scanning for 400-500 cases per day during the first 2 weekends

Blood taking

a painful experience

for the young children

was minmised by very

skillful staff