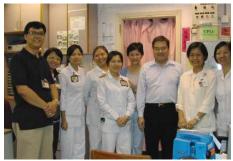

### **Support and Appreciation**

Visit by Management

A time to thank the staff - a get together to celebrate a job welldone

A time to share experience and views - NTEC Hosp Blog on MTMP