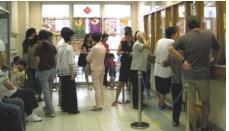

A massive and most efficient operation by staff of radiology department performing ultrasound scanning for 400-500 cases per day during the first 2 weekends

Blood taking

a painful experience

for the young children

was minmised by very

skillful staff