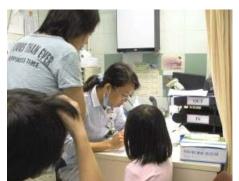

A massive and most efficient operation by staff of radiology department performing ultrasound scanning for 400-500 cases per day during the first 2 weekends

Blood taking

a painful experience

for the young children

was minmised by very

skillful staff