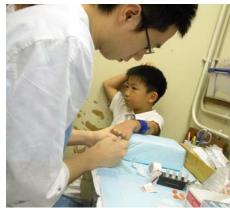

A massive and most efficient operation by staff of radiology department performing ultrasound scanning for 400-500 cases per day during the first 2 weekends

Blood taking

a painful experience

for the young children

was minmised by very

skillful staff