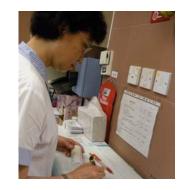

A massive and most efficient operation by staff of radiology department performing ultrasound scanning for 400-500 cases per day during the first 2 weekends

Blood taking

a painful experience

for the young children

was minmised by very

skillful staff