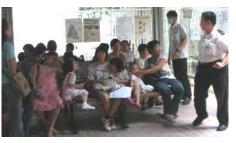

A massive and most efficient operation by staff of radiology department performing ultrasound scanning for 400-500 cases per day during the first 2 weekends

Blood taking

a painful experience

for the young children

was minmised by very

skillful staff