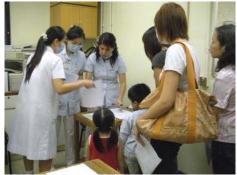

A massive and most efficient operation by staff of radiology department performing ultrasound scanning for 400-500 cases per day during the first 2 weekends

Blood taking

a painful experience

for the young children

was minmised by very

skillful staff