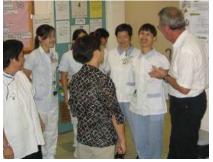

### **Support and Appreciation**

Visit by Management

A time to thank the staff - a get together to celebrate a job welldone

A time to share experience and views - NTEC Hosp Blog on MTMP