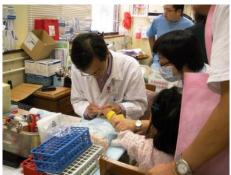

A massive and most efficient operation by staff of radiology department performing ultrasound scanning for 400-500 cases per day during the first 2 weekends

Blood taking

a painful experience

for the young children

was minmised by very

skillful staff