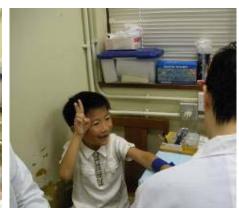

A massive and most efficient operation by staff of radiology department performing ultrasound scanning for 400-500 cases per day during the first 2 weekends

Blood taking

a painful experience

for the young children

was minmised by very

skillful staff